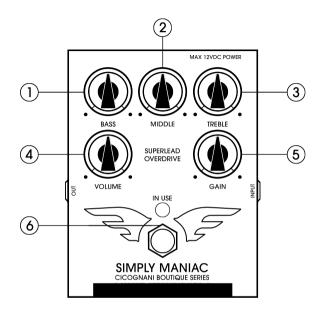

#### CONTROLS

- 1. Bass: Low frequency control
- 2. Middle: Middle frequency control
- 3. Treble: High frequency control
- 4. Volume: Output level control
- 5. Gain: Gain control
- 6. Bypass: On/Off effect

**CAUTION!** Make sure to check the power supply connection as per technical specifications. This pedal cannot be powered by a battery.